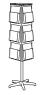

#### Popular carousel with clear acrylic pockets

Revolving leaflet dispenser with clear acrylic pockets mounted onto a 4 sided central carousel. The 30mm capacity pockets do not overlap, showing the full front cover of the brochure/leaflet. Can accommodate A4, A5 and 1/3A4 sized documents in 12, 16 or 32 pockets. Available in Blue, Red, White and Grey with grey star base and chrome central column. Optional header (as shown) to enable personalisation.

## **Traditional colour options**

Blue

Grey

Red

White