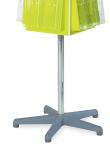

# Vibrant 4 sided revolving dispensers

#### 3 new vibrant colours for these popular carousel dispensers with clear acrylic pockets

The 30mm capacity pockets do not overlap, showing the full front cover of the brochure/leaflet. Can accommodate A4, A5 and 1/3A4 sized documents in 12, 16 or 32 pockets. 3 colours; Orange, Lime or Lilac on a chrome central column with grey star base. Optional header (as shown) to enable personalisation.

## **NEW vibrant colour options**

Orange

Lime

Lilac

Capacity

12 x A4 1690mm W 560mm

D 560mm

Capacity