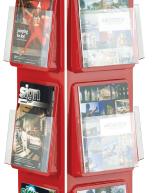

#### Popular carousel with clear acrylic pockets

Revolving leaflet dispenser with clear acrylic pockets mounted onto a 4 sided central carousel. The 30mm capacity pockets do not overlap, showing the full front cover of the brochure/leaflet. Can accommodate A4, A5 and 1/3A4 sized documents in 12, 16 or 32 pockets. Available in Blue, Red, White and Grey with grey star base and chrome central column. Optional header (as shown) to enable personalisation.

## **Traditional colour options**

Blue

Grey

Red

White