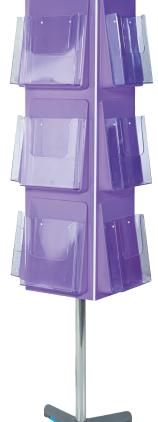

#### 3 new vibrant colours for these popular carousel dispensers with clear acrylic pockets

The 30mm capacity pockets do not overlap, showing the full front cover of the brochure/leaflet. Can accommodate A4, A5 and 1/3A4 sized documents in 12, 16 or 32 pockets. 3 colours; Orange, Lime or Lilac on a chrome central column with grey star base. Optional header (as shown) to enable personalisation.

## **NEW vibrant colour options**

Orange

Lime

Lilac

Capacity

12 x A4 1690mm W 560mm

D 560mm

Capacity