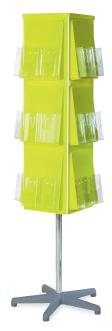

# Vibrant 4 sided revolving dispensers

#### 3 new vibrant colours for these popular carousel dispensers with clear acrylic pockets

The 30mm capacity pockets do not overlap, showing the full front cover of the brochure/leaflet. Can accommodate A4, A5 and 1/3A4 sized documents in 12, 16 or 32 pockets. 3 colours; Orange, Lime or Lilac on a chrome central column with grey star base. Optional header (as shown) to enable personalisation.

## **NEW vibrant colour options**

Orange

Lime

Lilac

Capacity

12 x A4 1690mm W 560mm

D 560mm

Capacity